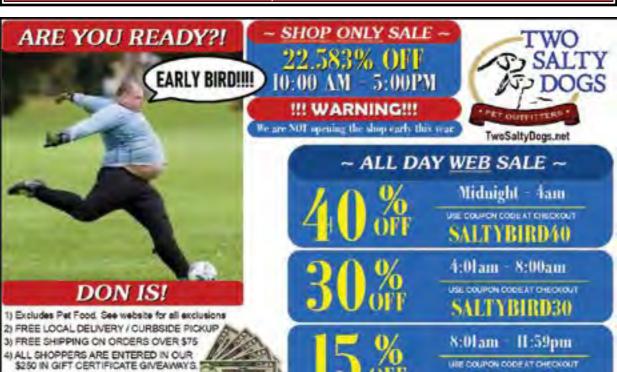

#### TWO SALTY DOGS OUTFITTERS

Shoppers Entered into our \$250 Gift Cert.
Giveaway